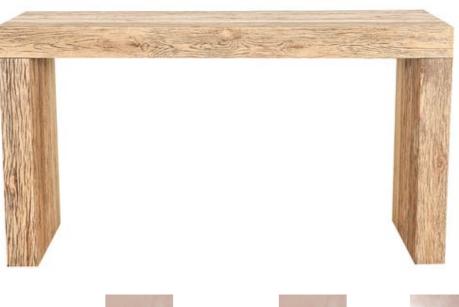

## **EVANDER CONSOLE TABLE AGED OAK**

## **OVERVIEW**

Crafted from solid reclaimed oak, beautiful natural grains, knots and imperfections take center stage with the Evander console table. Its modern, blocked construction balances rustic and contemporary design with organic energy, adding character and warmth to any space.

- Constructed from solid reclaimed oak with oak veneer over plywood
- Due to this item's reclaimed nature, no two items are alike & there will be a natural variation between each piece due to the wood's distinct character
- Distressing, imperfections, coloring, natural grain, knots, joint lines, small splits, or fissures in the wood vary as unique features in celebration of its organic beauty & will not affect the quality or performance of your piece
- Some assembly required

Solid Reclaimed Oak, Oak Veneer

over Plywood

Rustic

55.0" W X 15.0" D X 31.0" H