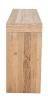

## **EVANDER CONSOLE TABLE AGED OAK**

## **OVERVIEW**

Crafted from solid reclaimed oak, beautiful natural grains, knots and imperfections take center stage with the Evander console table. Its modern, blocked construction balances rustic and contemporary design with organic energy, adding character and warmth to any space.

- Constructed from solid reclaimed oak with oak veneer over plywood
- Due to this item's reclaimed nature, no two items are alike & there will be a natural variation between each piece due to the wood's distinct character
- Distressing, imperfections, coloring, natural grain, knots, joint lines, small splits, or fissures in the wood vary as unique features in celebration of its organic beauty & will not affect the quality or performance of your piece
- Some assembly required