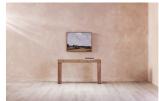

## **EVANDER CONSOLE TABLE AGED OAK**

## **OVERVIEW**

Crafted from solid reclaimed oak, beautiful natural grains, knots and imperfections take center stage with the Evander console table. Its modern, blocked construction balances rustic and contemporary design with organic energy, adding character and warmth to any space.

Solid Reclaimed Oak, Oak Veneer

over Plywood

Rustic

55.0" W X 15.0" D X 31.0" H