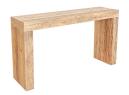

## **EVANDER CONSOLE TABLE AGED OAK**

## **OVERVIEW**

Crafted from solid reclaimed oak, beautiful natural grains, knots and imperfections take center stage with the Evander console table. Its modern, blocked construction balances rustic and contemporary design with organic energy, adding character and warmth to any space.

- Constructed from solid reclaimed oak with oak veneer over plywood
- Due to this item's reclaimed nature, no two items are alike & there will be a natural variation between each piece due to the wood's distinct character
- Distressing, imperfections, coloring, natural grain, knots, joint lines, small splits, or fissures in the wood vary as unique features in celebration of its organic beauty & will not affect the quality or performance of your piece
- Some assembly required

Solid Reclaimed Oak, Oak Veneer

over Plywood

Rustic

55.0" W X 15.0" D X 31.0" H