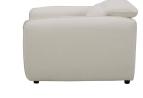

## **ELI POWER RECLINER CHAIR**

## **OVERVIEW**

Designed with rounded edges and a plush form, the Eli Power Recliner sofa secures a sumptuous embrace with its inviting seat. Soft-to-the touch fabric combines with the feather and fiber seat to provide an added layer of plushness. For ultimate in ease and relaxation, this power recliner is equipped with a power motion footrest and headrest that allows for custom seating positions. Plus, the control buttons and a USB charging port are discreetly located on the inside arm of the sofa.

GENERAL DIMENSIONS 41.5" W X 43.0" D X 30.0" H