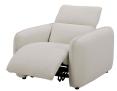

## **ELI POWER RECLINER CHAIR**

## **OVERVIEW**

Designed with rounded edges and a plush form, the Eli Power Recliner sofa secures a sumptuous embrace with its inviting seat. Soft-to-the touch fabric combines with the feather and fiber seat to provide an added layer of plushness. For ultimate in ease and relaxation, this power recliner is equipped with a power motion footrest and headrest that allows for custom seating positions. Plus, the control buttons and a USB charging port are discreetly located on the inside arm of the sofa.