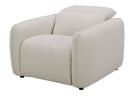

## **ELI POWER RECLINER CHAIR**

## **OVERVIEW**

Designed with rounded edges and a plush form, the Eli Power Recliner sofa secures a sumptuous embrace with its inviting seat. Soft-to-the touch fabric combines with the feather and fiber seat to provide an added layer of plushness. For ultimate in ease and relaxation, this power recliner is equipped with a power motion footrest and headrest that allows for custom seating positions. Plus, the control buttons and a USB charging port are discreetly located on the inside arm of the sofa.

- 100% polyester upholstery
- Solid wood & plywood
- · High-density foam and polyfill cushions
- Plastic black legs
- · No assembly required