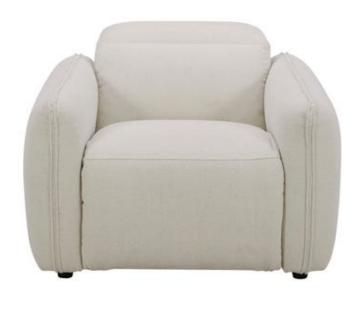

## **ELI POWER RECLINER CHAIR**

## **OVERVIEW**

Designed with rounded edges and a plush form, the Eli Power Recliner sofa secures a sumptuous embrace with its inviting seat. Soft-to-the touch fabric combines with the feather and fiber seat to provide an added layer of plushness. For ultimate in ease and relaxation, this power recliner is equipped with a power motion footrest and headrest that allows for custom seating positions. Plus, the control buttons and a USB charging port are discreetly located on the inside arm of the sofa.

- 100% polyester upholstery
- Solid wood & plywood
- · High-density foam and polyfill cushions
- Plastic black legs
- · No assembly required