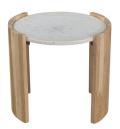

## **OVERVIEW**

A lunar-like tablescape of raw beauty, elevate your interiors with the stunning modern details of the Dala marble & oak side table. Bring this French Art Deco-inspired silhouette to your inner circle, with curved base detailing in solid oak - the organic wild grains are emphasized with delightful repose. Unfailingly stylish, this design is perfect for layering into your space as a sculptural and sinuous accent table with natural characteristics that only add to its utter charm.

- Solid oak, curved base with variations in color & tone
- Solid, circular marble top inlay
- The use of natural materials means embracing imperfections such as unusual marble veining, rock striations & woodgrains no two items will be alike & there will be a slight gap between the marble top & where the wood connects
- Some assembly required