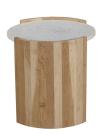

## **OVERVIEW**

A lunar-like tablescape of raw beauty, elevate your interiors with the stunning modern details of the Dala marble & oak side table. Bring this French Art Deco-inspired silhouette to your inner circle, with curved base detailing in solid oak - the organic wild grains are emphasized with delightful repose. Unfailingly stylish, this design is perfect for layering into your space as a sculptural and sinuous accent table with natural characteristics that only add to its utter charm.

- Solid oak, curved base with variations in color & tone
- Solid, circular marble top inlay
- The use of natural materials means embracing imperfections such as unusual marble veining, rock striations & woodgrains no two items will be alike & there will be a slight gap between the marble top & where the wood connects
- Some assembly required