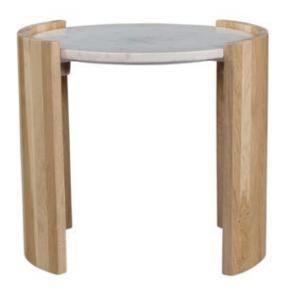

## **OVERVIEW**

A lunar-like tablescape of raw beauty, elevate your interiors with the stunning modern details of the Dala marble & oak side table. Bring this French Art Deco-inspired silhouette to your inner circle, with curved base detailing in solid oak - the organic wild grains are emphasized with delightful repose. Unfailingly stylish, this design is perfect for layering into your space as a sculptural and sinuous accent table with natural characteristics that only add to its utter charm.

- Solid oak, curved base with variations in color & tone
- Solid, circular marble top inlay
- The use of natural materials means embracing imperfections such as unusual marble veining, rock striations & woodgrains no two items will be alike & there will be a slight gap between the marble top & where the wood connects
- Some assembly required