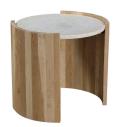

## **OVERVIEW**

A lunar-like tablescape of raw beauty, elevate your interiors with the stunning modern details of the Dala marble & oak side table. Bring this French Art Deco-inspired silhouette to your inner circle, with curved base detailing in solid oak - the organic wild grains are emphasized with delightful repose. Unfailingly stylish, this design is perfect for layering into your space as a sculptural and sinuous accent table with natural characteristics that only add to its utter charm.

- Solid oak, curved base with variations in color & tone
- Solid, circular marble top inlay
- The use of natural materials means embracing imperfections such as unusual marble veining, rock striations & woodgrains no two items will be alike & there will be a slight gap between the marble top & where the wood connects
- Some assembly required