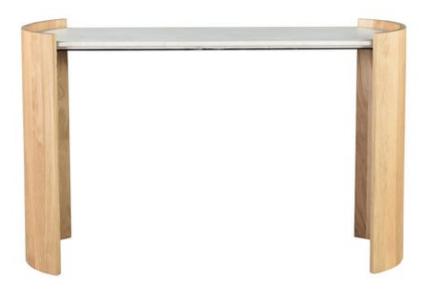

## **OVERVIEW**

A lunar-like tablescape of raw beauty, elevate your interiors with the stunning modern details of the Dala marble & oak console table. Bring this French Art Deco-inspired silhouette to your inner circle, with curved legs detailed in solid oak - the organic wild grains are emphasized with delightful repose. Unfailingly stylish, this design is perfect for layering into your space as a sculptural and sinuous accent table with natural characteristics that only add to its utter charm.

- Oak veneer, curved base with variations in color & tone
- Solid, oval, white Banswara marble top inlay
- The use of natural materials means embracing imperfections such as unusual marble veining, rock striations & woodgrains no two items will be alike & there will be a slight gap between the marble top & where the wood connects
- Full assembly required