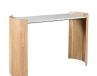

## **OVERVIEW**

A lunar-like tablescape of raw beauty, elevate your interiors with the stunning modern details of the Dala marble & oak console table. Bring this French Art Deco-inspired silhouette to your inner circle, with curved legs detailed in solid oak - the organic wild grains are emphasized with delightful repose. Unfailingly stylish, this design is perfect for layering into your space as a sculptural and sinuous accent table with natural characteristics that only add to its utter charm.

- Oak veneer, curved base with variations in color & tone
- Solid, oval, white Banswara marble top inlay
- The use of natural materials means embracing imperfections such as unusual marble veining, rock striations & woodgrains no two items will be alike & there will be a slight gap between the marble top & where the wood connects
- Full assembly required