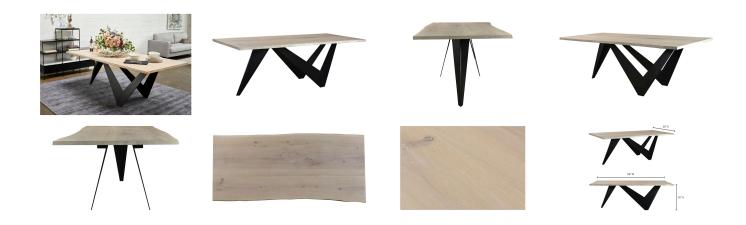

## OVERVIEW

Elevate your living space to new heights with the Bird collection. This dining table's solid oak surface features a live edge design, a showcase for the wood's inherent beauty and natural qualities. Supporting the tabletop is an iron base, an artistic achievement in its own right, abstractly sculpted to evoke a bird taking flight.

- Solid live edge oak tabletop
- A uniquely sculpted iron base
- Spacious seating for up to 6

• Please note that there will be a natural variation between each piece due to the woodblock's distinct character, grains & knots in each piece of wood. No two items are alike

## **SPECIFICATIONS**

| ITEM CODE          | VE-1068-24                  |
|--------------------|-----------------------------|
| COLLECTION         | BIRD                        |
| PRODUCT MATERIALS  | Solid Oak, Iron Base        |
| STYLE              | Contemporary                |
| GENERAL DIMENSIONS | 88.0″ W X 38.0″ D X 30.0″ H |
| SEATING            | 8                           |