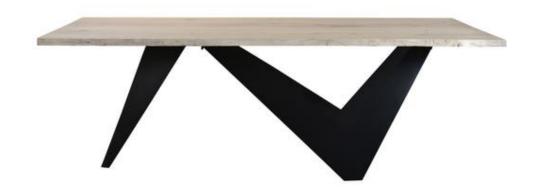

## **BIRD DINING TABLE**

## OVERVIEW

Elevate your living space to new heights with the Bird collection. This dining table's solid oak surface features a live edge design, a showcase for the wood's inherent beauty and natural qualities. Supporting the tabletop is an iron base, an artistic achievement in its own right, abstractly sculpted to evoke a bird taking flight.

- Solid live edge oak tabletop
- A uniquely sculpted iron base
- Spacious seating for up to 6

• Please note that there will be a natural variation between each piece due to the woodblock's distinct character, grains & knots in each piece of wood. No two items are alike

## **SPECIFICATIONS**

| ITEM CODE          | VE-1068-24                  |
|--------------------|-----------------------------|
| COLLECTION         | BIRD                        |
| PRODUCT MATERIALS  | Solid Oak, Iron Base        |
| STYLE              | Contemporary                |
| GENERAL DIMENSIONS | 88.0″ W X 38.0″ D X 30.0″ H |
| SEATING            | 8                           |