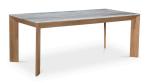

## ANGLE MARBLE DINING TABLE RECTANGULAR LARGE

## **OVERVIEW**

Foreword facing modern style or comfortable familiarity- is it too much to ask for both? The Angle dining table throws this false divide to the curb, thoroughly embracing its contemporary cool while keeping things approachable. A friendly dining room addition, Angle's crisp profile pairs with the soft organic feel of its solid oak frame, a play in contrasts that perfectly elevates any dining setup. Meanwhile, the smooth marble tabletop will bring elegance and sophistication to your soirees. Modern, casual and warm, the large family size feels of this table combined with a sharp contemporary aesthetic make the Angle a suppertime standout.

- A sturdy oak frame with angular design
- White marble tabletop
- Comfortably seats up to 8
- Assembly required