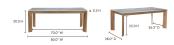

## **SPECIFICATIONS**

ITEM CODE

CODE

PRODUCT MATERIALS

STYLE

GENERAL DIMENSIONS

SEATING

RP-1023-18-0

Marble Top, Solid Oak Legs and

Frame

Contemporary

80.0" W X 38.0" D X 30.0" H

8