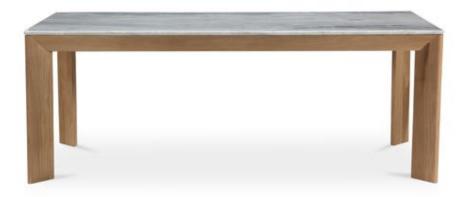

## ANGLE MARBLE DINING TABLE RECTANGULAR LARGE

## **OVERVIEW**

Foreword facing modern style or comfortable familiarity- is it too much to ask for both? The Angle dining table throws this false divide to the curb, thoroughly embracing its contemporary cool while keeping things approachable. A friendly dining room addition, Angle's crisp profile pairs with the soft organic feel of its solid oak frame, a play in contrasts that perfectly elevates any dining setup. Meanwhile, the smooth marble tabletop will bring elegance and sophistication to your soirees. Modern, casual and warm, the large family size feels of this table combined with a sharp contemporary aesthetic make the Angle a suppertime standout.

- A sturdy oak frame with angular design
- White marble tabletop
- Comfortably seats up to 8
- Assembly required

Marble Top, Solid Oak Legs and

Frame

Contemporary

80.0" W X 38.0" D X 30.0" H

8